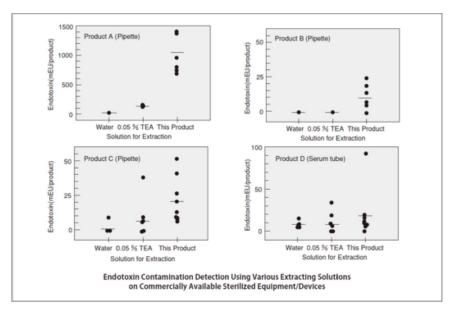

#### Endotoxin Extracting Solution for LAL Test

Traditionally, water or saline solution has been used to extract endotoxin in tests on medical devices and equipment; however, the efficacy of this extraction method has recently come into question. In order to provide our customers with a more reliable method for medical device testing, Wako has developed an endotoxin free extracting solution containing human serum albumin (HSA) that is capable of extracting endotoxins which cannot be extracted in water or saline solution.

#### **Product features**

- Capable of extracting endotoxins from surfaces which cannot be extracted in water or saline
- Recommended for use in endotoxin testing on equipment and devices which may come into contact with fluids containing blood or protein.