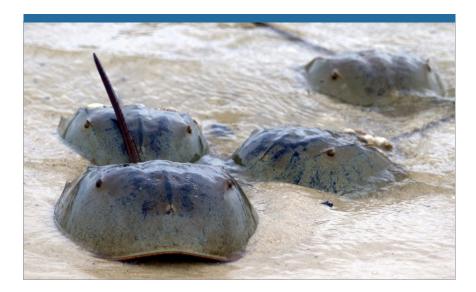

Wako

Wako Chemicals USA, Inc. is very much concerned with maintaining the viability of the horseshoe crab population. We are dedicated to following practices that ensure the careful handling and good quality of crabs used for LAL manufacture that both minimize injury and protect this invaluable species. After bleeding, the crabs are returned the next day by our fishermen to the same waters where they were collected. To assist in the collection of data for crab conservation studies, Wako USA participates in a horseshoe crab tagging and monitoring program coordinated by the U.S. Fish and Wildlife Service.